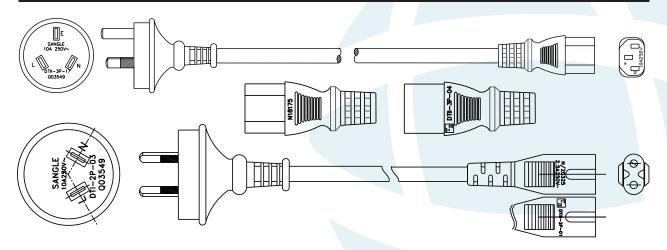

# DATA SHEET



3 metre to 20 metre White extension leads. Other colour available - MOQ's apply.

## **POWER CORDS**

#### **IEC POWER CORD**

- PL240/3
- Round Australian 3 pin plug to IEC connector
- 10 Amp rating
- 1.8 metres in length
- Fully approved
- Special colours and lengths available
- MOQ's apply

#### **IEC EXTENSION CORDS**

- PL240/3/IEC
- IEC plug to IEC socket
- 10 Amp rating
- 1.8 metres in length
- Fully approved
- Special colours and lengths available
- MOQ's apply
- PL240/8
- Round Australian 2 pin plug to Fig 8 connector
- 7.5 Amp rating
- 1.8 metres in length
- Fully approved
- Special colours and lengths available
- MOQ's apply

A variety of other power cords also available.

### **TECHNICAL DRAWING**