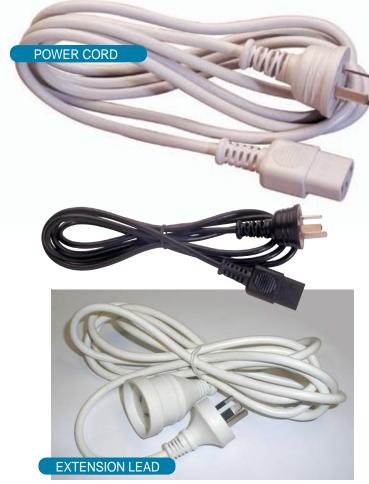

# DATA SHEET

3 metre to 20 metre White extension leads. Other colour available - MOQ's apply.

## **POWER CORDS**

#### **IEC POWER CORD**

- PL240/3
- Round Australian 3 pin plug to IEC connector
- 10 Amp rating
- 1.8 metres in length
- Fully approved
- Special colours and lengths available
- MOQ's apply

#### **IEC EXTENSION CORDS**

- PL240/3/IEC
- IEC plug to IEC socket
- 10 Amp rating
- 1.8 metres in length
- Fully approved
- Special colours and lengths available
- MOQ's apply
- PL240/8
- Round Australian 2 pin plug to Fig 8 connector
- 7.5 Amp rating
- 1.8 metres in length
- Fully approved
- Special colours and lengths available
- MOQ's apply

A variety of other power cords also available.